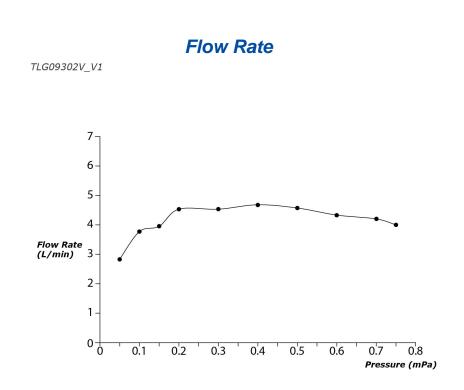

## **SPECIFICATIONS**

- Finish
  - Chrome : Brass :
- Water Pressure 0.25MPa~0.75MPa :
- **PARTS DESCRIPTION**

TLG09302B

Material

: Single Lever Washbasin Faucet (w/o Pop-up Waste)