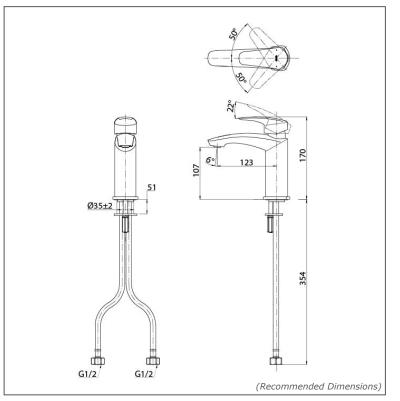

## **SPECIFICATIONS**

- Finish
  - Chrome : Brass :
- Water Pressure 0.25MPa~0.75MPa :
- **PARTS DESCRIPTION**

TLG09302B

Material

: Single Lever Washbasin Faucet (w/o Pop-up Waste)